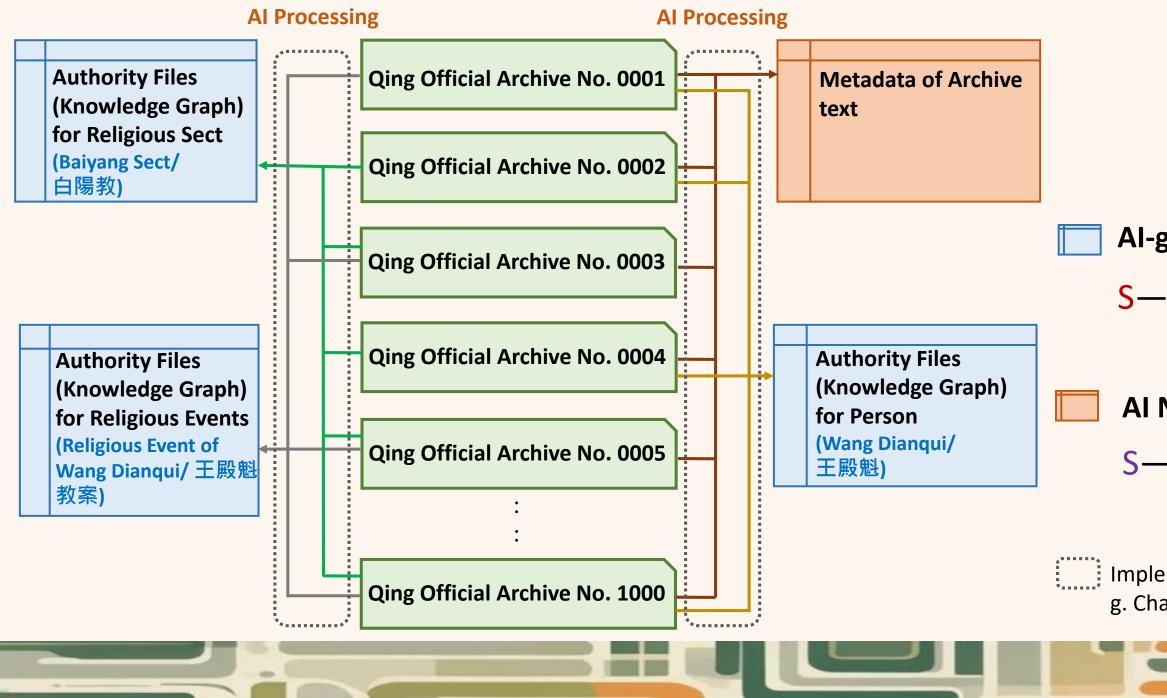

### **Process of Automatic Data Creation: A Conceptual Workflow**

### **Al-generated RDF triples** S-P-O (by AI)

# **AI NER objects extraction** S—P— (by human) O (by AI)

Implementation of generative AI (e. g. Chat GPT) for data processing