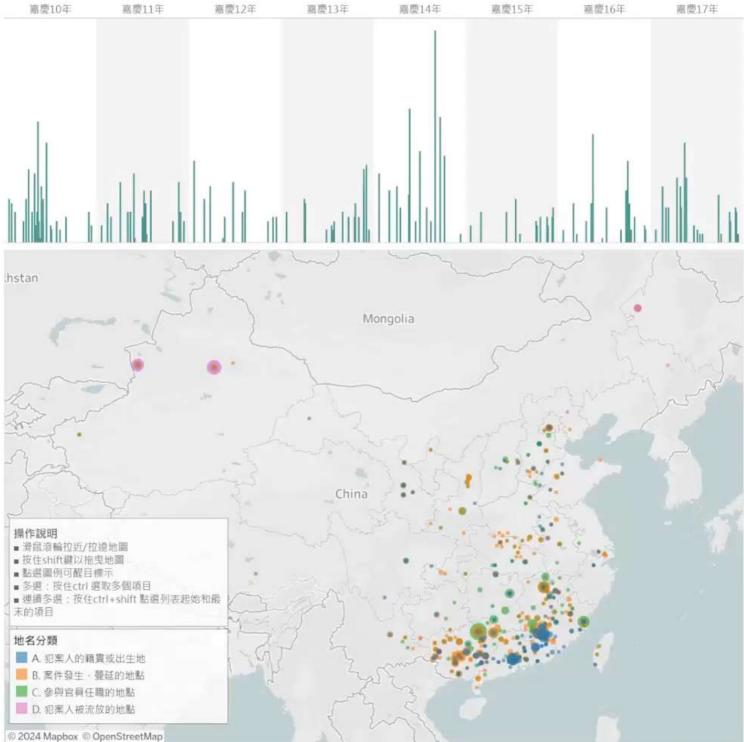

### **Preliminary Research Findings : Historical Thematic Map of Religious Events**

| 省(或 | 州府或府 | 縣   | 地名分類                 | 篇名                 |
|-----|------|-----|----------------------|--------------------|
| 山西  | 太原府  | 太原縣 | A. 犯案人               | 兵部為漢奸趙全秀隨同噶哩噶達夷人馬吝 |
|     |      | 滬曲縣 | C.参與官                | 山西巡撫成寧奏為遵旨審擬平定州民傳濟 |
|     |      |     | 員任職的                 | 直隸總督溫承惠奏為准宮查獲鉅鹿縣民趙 |
|     | 平定州  | 未知  | C. 參與官               | 山西巡撫成寧奏為遵旨審擬平定州民傳濟 |
|     |      | 樂平鄉 | A. 犯案人               | 山西巡撫成寧奏為遵百審擬平定州民傳濟 |
|     |      |     | В.                   | 山西巡撫成寧奏為遵旨審擬平定州民傳濟 |
|     |      |     | 案件發生。                | 直隸總督溫承惠奏為准容查獲鉅應縣民趙 |
|     | 汾州府  | 平邊縣 | A. 犯案人               | 刑部為審擬人教民人陳若望業      |
|     |      | 汾隴縣 | C. 參與官               | 山西巡撫成寧奏為遵旨審擬平定州民傳濟 |
|     | 晉中府  | 榆实縣 | B. 案件發.,             | 刑部為奏報拿鏟逃犯樊名揚等情     |
|     |      |     | C. 参则官               | 刑部為奏報拿獲逃犯樊名揚等情     |
| 山東  | 未知   | 未知  | B.<br>案件發生、<br>蔓延的地點 | 江西南平拿獲福建杜世明天地會案內吳文 |
|     |      |     |                      | 江西擬告示民人天地會淵源俾免為其颯感 |
|     |      |     |                      | 福建遵旨查訊杜世明案内之人不之朱洪竹 |
|     |      |     | C. 參與官.,             | 刑部為赴京捏控之張月桂發還遠充軍由  |
|     | 亮州府  | 曲學縣 | B. 案件發               | 刑部為審擬人教民人陳若望案      |
|     |      | 汶上縣 | A. 犯案人               | 刑部為赴京捏控之張月桂發邊遠充軍由  |
|     |      |     | B. 案件發。              | 刑部為赴京捏控之張月桂發邊遠充軍由  |
|     | 武定府  | 惠民縣 | A. 犯案人               | 刑部為審擬人教民人陳若望素      |
|     | 曹州府  | 朝城縣 | A. 犯案人               | 直隸遵旨嚴審定擬巨鹿縣劉幡名等復興孫 |
|     | 登州府  | 未知  | B. 案件發               | 刑部為審擬人教民人陳若望案      |
|     | 清南府  | 未知  | C. 参與官               | 刑部為赴京捏控之張月桂發邊猿充軍由  |