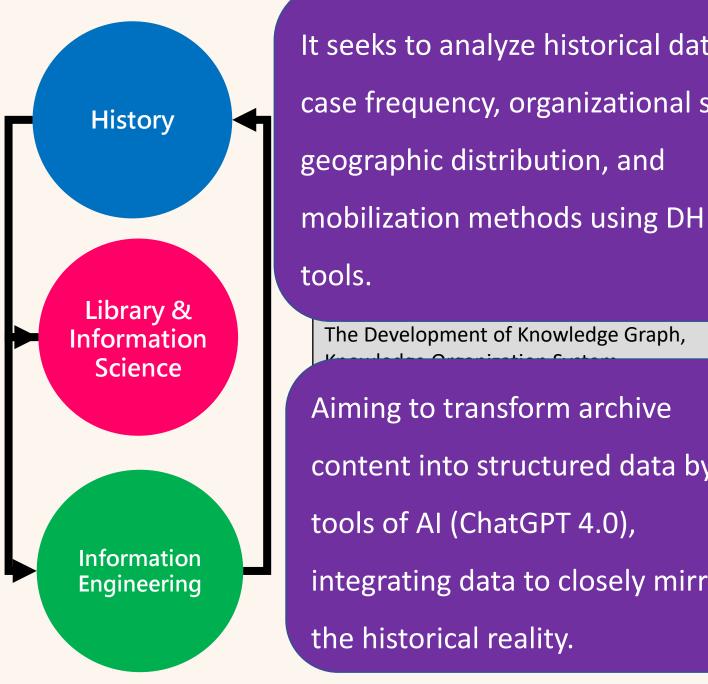

# It seeks to analyze historical data on case frequency, organizational size,

-Di

The Development of Knowledge Graph,

content into structured data by

integrating data to closely mirror