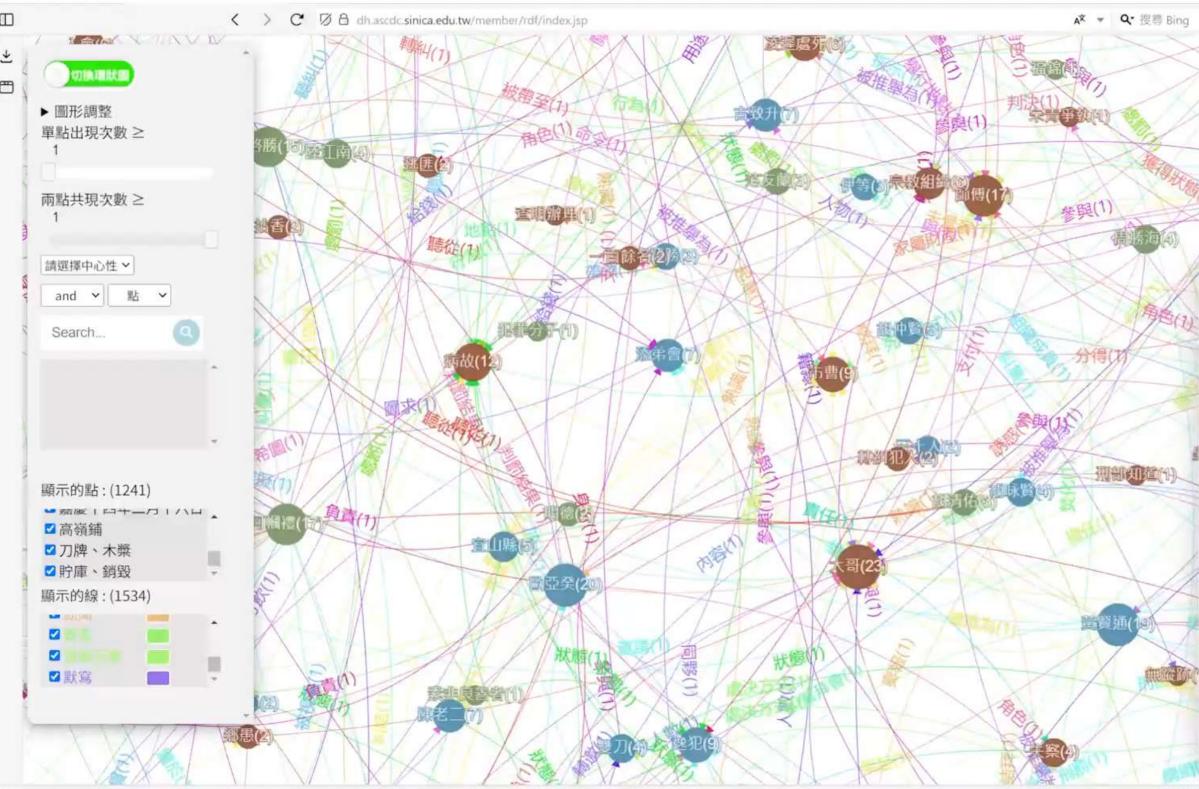

### **Preliminary Research Findings : Historical Thematic Map of Religious Events**

| 省(或 | 州府或府 | 縣   | 地名分類                 | 篇名                 |
|-----|------|-----|----------------------|--------------------|
| 山西  | 太原府  | 太原縣 | A. 犯案人               | 兵部為漢奸趙全秀隨同噶哩噶達夷人馬吝 |
|     |      | 滬曲縣 | C.参與官                | 山西巡撫成寧奏為遵旨審擬平定州民傳濟 |
|     |      |     | 員任職的                 | 直隸總督溫承惠奏為准宮查獲鉅鹿縣民趙 |
|     | 平定州  | 未知  | C. 參與官               | 山西巡撫成寧奏為遵旨審擬平定州民傳濟 |
|     |      | 樂平鄉 | A. 犯案人               | 山西巡撫成寧奏為遵百審擬平定州民傳濟 |
|     |      |     | В.                   | 山西巡撫成寧奏為遵旨審擬平定州民傳濟 |
|     |      |     | 案件發生。                | 直隸總督溫承惠奏為准容查獲鉅應縣民趙 |
|     | 汾州府  | 平邊縣 | A. 犯案人               | 刑部為審擬人教民人陳若望業      |
|     |      | 汾隴縣 | C. 參與官               | 山西巡撫成寧奏為遵旨審擬平定州民傳濟 |
|     | 晉中府  | 榆实縣 | B. 案件發.,             | 刑部為奏報拿鏟逃犯樊名揚等情     |
|     |      |     | C. 参则官               | 刑部為奏報拿獲逃犯樊名揚等情     |
| 山東  | 未知   | 未知  | B.<br>案件發生、<br>蔓延的地點 | 江西南平拿獲福建杜世明天地會案內吳文 |
|     |      |     |                      | 江西擬告示民人天地會淵源俾免為其颯感 |
|     |      |     |                      | 福建遵旨查訊杜世明案内之人不之朱洪竹 |
|     |      |     | C. 參與官.,             | 刑部為赴京捏控之張月桂發還遠充軍由  |
|     | 亮州府  | 曲學縣 | B. 案件發               | 刑部為審擬人教民人陳若望案      |
|     |      | 汶上縣 | A. 犯案人               | 刑部為赴京捏控之張月桂發邊遠充軍由  |
|     |      |     | B. 案件發。              | 刑部為赴京捏控之張月桂發邊遠充軍由  |
|     | 武定府  | 惠民縣 | A. 犯案人               | 刑部為審擬人教民人陳若望素      |
|     | 曹州府  | 朝城縣 | A. 犯案人               | 直隸遵旨嚴審定擬巨鹿縣劉幡名等復興孫 |
|     | 登州府  | 未知  | B. 案件發               | 刑部為審擬人教民人陳若望案      |
|     | 清南府  | 未知  | C. 参與官               | 刑部為赴京捏控之張月桂發邊猿充軍由  |

| 天地會萬大哥寨 |     | 獨立案件         |
|---------|-----|--------------|
|         |     |              |
|         |     |              |
|         |     |              |
|         |     |              |
|         |     | 李正榜素         |
|         |     | 李正榜案<br>王號高案 |
| 湖南天地會案  | 林間才 | 王安惠来         |

|               | -                                                                                                                                                                                                                                                                                               |
|---------------|-------------------------------------------------------------------------------------------------------------------------------------------------------------------------------------------------------------------------------------------------------------------------------------------------|
|               |                                                                                                                                                                                                                                                                                                 |
| 到藏朝佛由         | ✓ (全部)                                                                                                                                                                                                                                                                                          |
| 編造歌詞感眾敏錢一案    | 国際                                                                                                                                                                                                                                                                                              |
| 自其祥遗旨解往山西歸案審會 | ✓山東                                                                                                                                                                                                                                                                                             |
| 8編造歌詞感眾斂鋒一案   | <ul> <li>✓ 四川</li> <li>✓ 甘露</li> </ul>                                                                                                                                                                                                                                                          |
| 网编造歌詞感眾斂鏡一案   | ▼ 吉林                                                                                                                                                                                                                                                                                            |
| 編造歌詞感眾敏錢一案    | ☑ 安徽                                                                                                                                                                                                                                                                                            |
| 有其祥遵旨解往山西歸案審計 | ☑ 江西                                                                                                                                                                                                                                                                                            |
|               | ✓ 江蘇                                                                                                                                                                                                                                                                                            |
| 8編造歌詞感眾斂錢一案   | ✓ 西藏                                                                                                                                                                                                                                                                                            |
|               | ✓ 河南                                                                                                                                                                                                                                                                                            |
|               | ✓ 直隸                                                                                                                                                                                                                                                                                            |
| (春並訊取供詞嚴密直續   | ☑浙江                                                                                                                                                                                                                                                                                             |
| ş.            | ☑ 陝西                                                                                                                                                                                                                                                                                            |
| )下落並將續獲餘種審明定損 | <ul> <li>✓ 湖北</li> <li>✓ 湖南</li> </ul>                                                                                                                                                                                                                                                          |
|               | <ul> <li>✓ 加回</li> <li>✓ 貴州</li> </ul>                                                                                                                                                                                                                                                          |
|               | <ul> <li>▼ 雲南</li> </ul>                                                                                                                                                                                                                                                                        |
|               | ✓ 黒龍江                                                                                                                                                                                                                                                                                           |
|               | ✓ 新疆                                                                                                                                                                                                                                                                                            |
|               | ☑ 福建                                                                                                                                                                                                                                                                                            |
| 維儉大乘教情形       | ✓ 廣西                                                                                                                                                                                                                                                                                            |
|               | マ廣東                                                                                                                                                                                                                                                                                             |
|               |                                                                                                                                                                                                                                                                                                 |
|               |                                                                                                                                                                                                                                                                                                 |
|               | 取得 電用                                                                                                                                                                                                                                                                                           |
|               |                                                                                                                                                                                                                                                                                                 |
|               | 教派                                                                                                                                                                                                                                                                                              |
|               | <b>教派</b><br>■ 天地會                                                                                                                                                                                                                                                                              |
|               | <b>教派</b><br>■ 天地會<br>■ 倘悄會                                                                                                                                                                                                                                                                     |
|               | <b>教派</b><br>■ 天地會<br>■ 偽悄會<br>■ 混元教                                                                                                                                                                                                                                                            |
|               | <b>教派</b><br>天地會<br>聞 () () () () () () () () () () () () ()                                                                                                                                                                                                                                    |
|               | <b>教派</b><br>天地會<br>简悄會<br>麗元元教<br>善善友會<br>無違教                                                                                                                                                                                                                                                  |
|               | <b>教派</b><br>天地會<br>開花元會<br>二一一一一一一一一一一一一一一一一一一一一一一一一一一一一一一一一一一一一                                                                                                                                                                                                                               |
|               | <b>教派</b><br>天地會<br>開花室<br>天地常常<br>天地常常<br>天地會<br>開花<br>天<br>堂<br>帝<br>建<br>空<br>和<br>四<br>で<br>一<br>で<br>代<br>で<br>の<br>で<br>の<br>の<br>で<br>の<br>で<br>の<br>の<br>で<br>の<br>で<br>の<br>の<br>で<br>の<br>の<br>の<br>の<br>の<br>の<br>の<br>の<br>の<br>の<br>の<br>の<br>の<br>の<br>の<br>の<br>の<br>の<br>の<br>の |
|               | <b>教派</b><br>天地會<br>開花衣會<br>開花衣會<br>新<br>一一一一一一一一一一一一一一一一一一一一一一一一一一一一一一一一一一一                                                                                                                                                                                                                    |
|               | <b>教派</b><br>天地會<br>開花室<br>天地常常<br>天地常常<br>天地會<br>開花<br>天<br>堂<br>帝<br>建<br>空<br>和<br>四<br>で<br>一<br>で<br>代<br>で<br>の<br>で<br>の<br>の<br>で<br>の<br>で<br>の<br>の<br>で<br>の<br>で<br>の<br>の<br>で<br>の<br>の<br>の<br>の<br>の<br>の<br>の<br>の<br>の<br>の<br>の<br>の<br>の<br>の<br>の<br>の<br>の<br>の<br>の<br>の |
|               | <b>教派</b><br>天地會<br>開花衣會<br>開花衣會<br>新<br>一一一一一一一一一一一一一一一一一一一一一一一一一一一一一一一一一一一                                                                                                                                                                                                                    |
|               | <b>教派</b><br>天地會<br>開花衣會<br>開花衣會<br>新<br>一一一一一一一一一一一一一一一一一一一一一一一一一一一一一一一一一一一                                                                                                                                                                                                                    |
| 高種教案          | <b>教派</b><br>天地會<br>開花衣會<br>開花衣會<br>新<br>一一一一一一一一一一一一一一一一一一一一一一一一一一一一一一一一一一一                                                                                                                                                                                                                    |
|               | <b>教派</b><br>天地會<br>開花衣會<br>開花衣會<br>新<br>一一一一一一一一一一一一一一一一一一一一一一一一一一一一一一一一一一一                                                                                                                                                                                                                    |
| 高程教案          | <b>教派</b><br>天地會<br>開花衣會<br>開花衣會<br>新<br>一一一一一一一一一一一一一一一一一一一一一一一一一一一一一一一一一一一                                                                                                                                                                                                                    |
|               | <b>教派</b><br>天地會<br>開花衣會<br>開花衣會<br>新<br>一一一一一一一一一一一一一一一一一一一一一一一一一一一一一一一一一一一                                                                                                                                                                                                                    |
| 王化周案          | <b>教派</b><br>天地會<br>開花衣會<br>開花衣會<br>新<br>一一一一一一一一一一一一一一一一一一一一一一一一一一一一一一一一一一一                                                                                                                                                                                                                    |
|               | <b>教派</b><br>天地會<br>開花衣會<br>開花衣會<br>新<br>一一一一一一一一一一一一一一一一一一一一一一一一一一一一一一一一一一一                                                                                                                                                                                                                    |